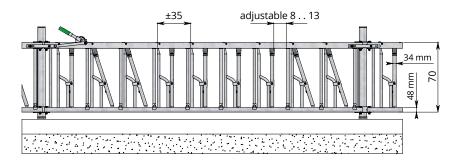

| Animal type           | Cows           | Heifers                |       | Young heifers         | Calves                |
|-----------------------|----------------|------------------------|-------|-----------------------|-----------------------|
| age                   | from 18 months | approx. 9 to 18 months |       | approx. 3 to 9 months | till approx. 3 months |
| feeding place width   | 65, 70, 75 cm  | 55 cm                  | 55 cm | 45 cm                 | 35 cm                 |
| neck width            | 20 cm          | 18 cm                  |       |                       |                       |
| adjustable neck width |                |                        | 15 cm | 10 cm                 | 8 cm                  |

## Baseline self-locking feed front for calves

The feeding place width is 35 cm per calf; aged up to approx. 3 months. Neck width adjustable from 8 to 13 cm.

|           | Length (center to center) |                   |  |
|-----------|---------------------------|-------------------|--|
| 24.65.500 | 325 cm                    | (9 feed openings) |  |
| 24.65.400 | 289 cm                    | (8 feed openings) |  |
| 24.65.360 | 256 cm                    | (7 feed openings) |  |
| 24.65.300 | 222 cm                    | (6 feed openings) |  |
| 24.65.200 | 188 cm                    | (5 feed openings) |  |
| 24.65.100 | 120 cm                    | (3 feed openings) |  |
|           |                           |                   |  |
|           |                           |                   |  |
|           |                           |                   |  |
|           |                           |                   |  |
|           |                           |                   |  |
|           |                           |                   |  |