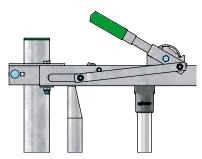

## Important features:

- The central operating handle allows you to open or close up to 30 m feed front in one move.
- The central operating handle can be used to set the entire feed fence in the locking position;
- Great catching performance thanks to the light-acting locking mechanism:
- The animals are unable to release themselves since the locking mechanism is entirely hidden in the upper section;
- When closed, it will be possible to release the individual animals with a simple push of a button;
- The central operating handle can be used to release all animals in one move;
- Using the optional Indivast locking mechanism, the animals can be individually secured in the feed front;
- · Ear tag friendly.

|                                                                                                      | Fittings                                                                                                                                                                                                                                |
|------------------------------------------------------------------------------------------------------|-----------------------------------------------------------------------------------------------------------------------------------------------------------------------------------------------------------------------------------------|
| 10.25.160<br>11.02.250<br>10.26.120<br>11.06.250<br>02.91.100<br>22.92.680<br>02.90.285<br>02.90.950 | Support post 76 mm x 160 cm Plastic protective sleeve 76 mm Floor-mounted support post 76 mm x 120 cm Stopper 76 mm Set of feed front fasteners 76 mm Operating handle Hinge assembly for gate Castor wheel (for gates longer than 2 m) |