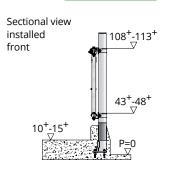

|                                                                                                      | Fittings                                                                                                                                                                                                                                |
|------------------------------------------------------------------------------------------------------|-----------------------------------------------------------------------------------------------------------------------------------------------------------------------------------------------------------------------------------------|
| 10.25.160<br>11.02.250<br>10.26.120<br>11.06.250<br>02.91.100<br>22.92.680<br>02.90.285<br>02.90.950 | Support post 76 mm x 160 cm Plastic protective sleeve 76 mm Floor-mounted support post 76 mm x 120 cm Stopper 76 mm Set of feed front fasteners 76 mm Operating handle Hinge assembly for gate Castor wheel (for gates longer than 2 m) |