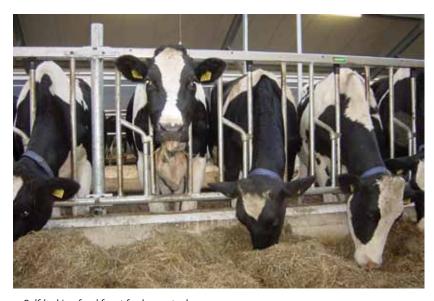

• Self-locking feed front for large stock.

## **Baseline self-locking feed fronts**

Simple but strong, these are the Baseline self-locking feed fronts. Fitted with the closed upper section with hidden locking mechanism, as is a characteristic feature of Spinder. Only the push button for releasing the locked-in cow sticks out from the top of the profile. No parts where collars can be caught!

Available for large stock as well as for heifers, young stock and calves. Various feed place widths and matching heights. This allows the animals to get used to the feed front from an early age. Fitted with the Spinder plastic movable bar stopper; nice and quiet, and with a drop pin in the catching bar to prevent catching of the collars.