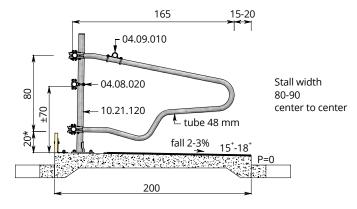

|                        | Heifers 18-22 months,<br>stall width 100-110 center to center              |
|------------------------|----------------------------------------------------------------------------|
| 01.13.530              | Single row 60 mm, (T-clamps included)                                      |
| 04.40.505              | Model 'Comfort-NG' 193                                                     |
| 01.13.535              | Double row 60 mm, (four-way clamps included)<br>Model 'Comfort-NG' 193/193 |
|                        | Fittings                                                                   |
|                        | See page 1.5                                                               |
|                        |                                                                            |
|                        | Heifers 10-18 months,<br>stall width 90-100 center to center               |
| 01.31.630              | Single row 60 mm, (T-clamps included)                                      |
| 01.31.635              | Double row 60 mm, (four-way clamps included)                               |
|                        | Pinting.                                                                   |
| 04.09.020              | <b>Fittings</b><br>  Strap clamp 48 x 60 mm                                |
| 11.06.200              | Stopper 60 mm                                                              |
| 10.21.120              | Floor-mounted support post 60 mm x 120 cm                                  |
| 11.11.250              | Floor anchor M16 x 120 mm                                                  |
| 11.12.016              | Chemical anchor M16 (10 anchors)                                           |
| 04.08.030              | an alternative to floor anchor                                             |
| 10.15.600              | Cross clamp 60 x 60 mm Tube 48 mm, length 6 m                              |
| 04.21.015              | Tube clamp coupling 48 mm                                                  |
| 10.20.600              | Tube 60 mm, length 6 m                                                     |
| 04.21.020              | Tube clamp coupling 60 mm                                                  |
| 04.24.115              | Adjustable end coupling                                                    |
| 04.08.010              | Matching cross clamp 48 x 48 mm                                            |
| 04.24.020<br>04.28.100 | End coupling 60 mm<br>Angle support 10 x 14 cm                             |
| 04.20.100              | Angre support to X 14 cm                                                   |
|                        | Calves 6-10 months                                                         |
| 01.31.620              | Single row 48 mm, (T-clamps included)                                      |
| 01.31.625              | Double row 48 mm, (four-way clamps included)                               |
|                        |                                                                            |
|                        | Calves 2-6 months                                                          |
| 01.31.610              | Single row 48 mm, (T-clamps included)                                      |
| 01.51.010              | Single row 46 mm, (1-clamps included)                                      |
|                        | Fittings                                                                   |
| 04.09.010              | Strap clamp 48 x 48 mm                                                     |
| 11.06.200              | Stopper 60 mm                                                              |
| 10.21.120<br>11.11.250 | Floor-mounted support post 60 mm x 120 cm<br>Floor anchor M16 x 120 mm     |
| 11.11.230              | Chemical anchor M16 (10 anchors)                                           |
| 11112.010              | an alternative to floor anchor                                             |
| 04.08.020              | Cross clamp 48 x 60 mm                                                     |
| 10.15.600              | Tube 48 mm, length 6 m                                                     |
| 04.21.015              | Tube clamp coupling 48 mm                                                  |
| 04.24.115<br>04.08.010 | Adjustable end coupling                                                    |
| 04.08.010              | Matching cross clamp 48 x 48 mm<br>End coupling 48 mm                      |
| 04.24.013              | Angle support 10 x 14 cm                                                   |
|                        |                                                                            |
| 1                      | * - measured from the top of the cow mattress                              |