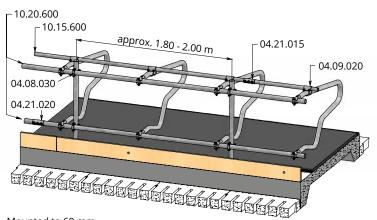

Mounted to 60 mm horizontal tubing: stall adjustable in height and width

01.31.630 Heifers, 10-18 months Single row

|                        | Heifers 18-22 months,<br>stall width 100-110 center to center              |
|------------------------|----------------------------------------------------------------------------|
| 01.13.530              | Single row 60 mm, (T-clamps included)                                      |
| 04.40.505              | Model 'Comfort-NG' 193                                                     |
| 01.13.535              | Double row 60 mm, (four-way clamps included)<br>Model 'Comfort-NG' 193/193 |
|                        | Fittings                                                                   |
|                        | See page 1.5                                                               |
|                        |                                                                            |
|                        | Heifers 10-18 months,<br>stall width 90-100 center to center               |
| 01.31.630              | Single row 60 mm, (T-clamps included)                                      |
| 01.31.635              | Double row 60 mm, (four-way clamps included)                               |
|                        | Pinting.                                                                   |
| 04.09.020              | <b>Fittings</b><br>  Strap clamp 48 x 60 mm                                |
| 11.06.200              | Stopper 60 mm                                                              |
| 10.21.120              | Floor-mounted support post 60 mm x 120 cm                                  |
| 11.11.250              | Floor anchor M16 x 120 mm                                                  |
| 11.12.016              | Chemical anchor M16 (10 anchors)                                           |
| 04.08.030              | an alternative to floor anchor                                             |
| 10.15.600              | Cross clamp 60 x 60 mm Tube 48 mm, length 6 m                              |
| 04.21.015              | Tube clamp coupling 48 mm                                                  |
| 10.20.600              | Tube 60 mm, length 6 m                                                     |
| 04.21.020              | Tube clamp coupling 60 mm                                                  |
| 04.24.115              | Adjustable end coupling                                                    |
| 04.08.010              | Matching cross clamp 48 x 48 mm                                            |
| 04.24.020<br>04.28.100 | End coupling 60 mm<br>Angle support 10 x 14 cm                             |
| 04.20.100              | Angre support to X 14 cm                                                   |
|                        | Calves 6-10 months                                                         |
| 01.31.620              | Single row 48 mm, (T-clamps included)                                      |
| 01.31.625              | Double row 48 mm, (four-way clamps included)                               |
|                        |                                                                            |
|                        | Calves 2-6 months                                                          |
| 01.31.610              | Single row 48 mm, (T-clamps included)                                      |
| 01.51.010              | Single row 46 mm, (1-clamps included)                                      |
|                        | Fittings                                                                   |
| 04.09.010              | Strap clamp 48 x 48 mm                                                     |
| 11.06.200              | Stopper 60 mm                                                              |
| 10.21.120<br>11.11.250 | Floor-mounted support post 60 mm x 120 cm<br>Floor anchor M16 x 120 mm     |
| 11.11.230              | Chemical anchor M16 (10 anchors)                                           |
| 11112.010              | an alternative to floor anchor                                             |
| 04.08.020              | Cross clamp 48 x 60 mm                                                     |
| 10.15.600              | Tube 48 mm, length 6 m                                                     |
| 04.21.015              | Tube clamp coupling 48 mm                                                  |
| 04.24.115<br>04.08.010 | Adjustable end coupling                                                    |
| 04.08.010              | Matching cross clamp 48 x 48 mm<br>End coupling 48 mm                      |
| 04.24.013              | Angle support 10 x 14 cm                                                   |
|                        |                                                                            |
| 1                      | * - measured from the top of the cow mattress                              |