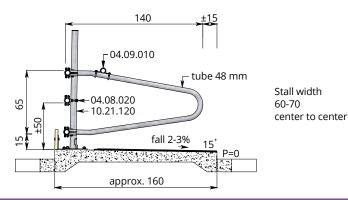

|                        | Heifers 18-22 months,<br>stall width 100-110 center to center              |
|------------------------|----------------------------------------------------------------------------|
| 01.13.530              | Single row 60 mm, (T-clamps included)                                      |
| 04.40.505              | Model 'Comfort-NG' 193                                                     |
| 01.13.535              | Double row 60 mm, (four-way clamps included)<br>Model 'Comfort-NG' 193/193 |
|                        | Fittings                                                                   |
|                        | See page 1.5                                                               |
|                        |                                                                            |
|                        | Heifers 10-18 months,<br>stall width 90-100 center to center               |
| 01.31.630              | Single row 60 mm, (T-clamps included)                                      |
| 01.31.635              | Double row 60 mm, (four-way clamps included)                               |
|                        | Pinting.                                                                   |
| 04.09.020              | <b>Fittings</b><br>  Strap clamp 48 x 60 mm                                |
| 11.06.200              | Stopper 60 mm                                                              |
| 10.21.120              | Floor-mounted support post 60 mm x 120 cm                                  |
| 11.11.250              | Floor anchor M16 x 120 mm                                                  |
| 11.12.016              | Chemical anchor M16 (10 anchors)                                           |
| 04.08.030              | an alternative to floor anchor                                             |
| 10.15.600              | Cross clamp 60 x 60 mm Tube 48 mm, length 6 m                              |
| 04.21.015              | Tube clamp coupling 48 mm                                                  |
| 10.20.600              | Tube 60 mm, length 6 m                                                     |
| 04.21.020              | Tube clamp coupling 60 mm                                                  |
| 04.24.115              | Adjustable end coupling                                                    |
| 04.08.010              | Matching cross clamp 48 x 48 mm                                            |
| 04.24.020<br>04.28.100 | End coupling 60 mm<br>Angle support 10 x 14 cm                             |
| 04.20.100              | Angre support to X 14 cm                                                   |
|                        | Calves 6-10 months                                                         |
| 01.31.620              | Single row 48 mm, (T-clamps included)                                      |
| 01.31.625              | Double row 48 mm, (four-way clamps included)                               |
|                        |                                                                            |
|                        | Calves 2-6 months                                                          |
| 01.31.610              | Single row 48 mm, (T-clamps included)                                      |
| 01.51.010              | Single row 46 mm, (1-clamps included)                                      |
|                        | Fittings                                                                   |
| 04.09.010              | Strap clamp 48 x 48 mm                                                     |
| 11.06.200              | Stopper 60 mm                                                              |
| 10.21.120<br>11.11.250 | Floor-mounted support post 60 mm x 120 cm<br>Floor anchor M16 x 120 mm     |
| 11.11.230              | Chemical anchor M16 (10 anchors)                                           |
| 11112.010              | an alternative to floor anchor                                             |
| 04.08.020              | Cross clamp 48 x 60 mm                                                     |
| 10.15.600              | Tube 48 mm, length 6 m                                                     |
| 04.21.015              | Tube clamp coupling 48 mm                                                  |
| 04.24.115<br>04.08.010 | Adjustable end coupling                                                    |
| 04.08.010              | Matching cross clamp 48 x 48 mm<br>End coupling 48 mm                      |
| 04.24.013              | Angle support 10 x 14 cm                                                   |
|                        |                                                                            |
| 1                      | * - measured from the top of the cow mattress                              |