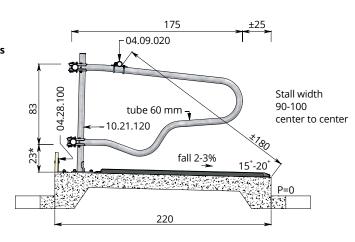

|                        | Heifers 18-22 months,<br>stall width 100-110 center to center              |
|------------------------|----------------------------------------------------------------------------|
| 01.13.530              | Single row 60 mm, (T-clamps included)                                      |
| 04.40.505              | Model 'Comfort-NG' 193                                                     |
| 01.13.535              | Double row 60 mm, (four-way clamps included)<br>Model 'Comfort-NG' 193/193 |
|                        | Fittings                                                                   |
|                        | See page 1.5                                                               |
|                        |                                                                            |
|                        | Heifers 10-18 months,<br>stall width 90-100 center to center               |
| 01.31.630              | Single row 60 mm, (T-clamps included)                                      |
| 01.31.635              | Double row 60 mm, (four-way clamps included)                               |
|                        | Pinting.                                                                   |
| 04.09.020              | <b>Fittings</b><br>  Strap clamp 48 x 60 mm                                |
| 11.06.200              | Stopper 60 mm                                                              |
| 10.21.120              | Floor-mounted support post 60 mm x 120 cm                                  |
| 11.11.250              | Floor anchor M16 x 120 mm                                                  |
| 11.12.016              | Chemical anchor M16 (10 anchors)                                           |
| 04.08.030              | an alternative to floor anchor                                             |
| 10.15.600              | Cross clamp 60 x 60 mm Tube 48 mm, length 6 m                              |
| 04.21.015              | Tube clamp coupling 48 mm                                                  |
| 10.20.600              | Tube 60 mm, length 6 m                                                     |
| 04.21.020              | Tube clamp coupling 60 mm                                                  |
| 04.24.115              | Adjustable end coupling                                                    |
| 04.08.010              | Matching cross clamp 48 x 48 mm                                            |
| 04.24.020<br>04.28.100 | End coupling 60 mm<br>Angle support 10 x 14 cm                             |
| 04.20.100              | Angre support to X 14 cm                                                   |
|                        | Calves 6-10 months                                                         |
| 01.31.620              | Single row 48 mm, (T-clamps included)                                      |
| 01.31.625              | Double row 48 mm, (four-way clamps included)                               |
|                        |                                                                            |
|                        | Calves 2-6 months                                                          |
| 01.31.610              | Single row 48 mm, (T-clamps included)                                      |
| 01.51.010              | Single row 46 mm, (1-clamps included)                                      |
|                        | Fittings                                                                   |
| 04.09.010              | Strap clamp 48 x 48 mm                                                     |
| 11.06.200              | Stopper 60 mm                                                              |
| 10.21.120<br>11.11.250 | Floor-mounted support post 60 mm x 120 cm<br>Floor anchor M16 x 120 mm     |
| 11.11.230              | Chemical anchor M16 (10 anchors)                                           |
| 11112.010              | an alternative to floor anchor                                             |
| 04.08.020              | Cross clamp 48 x 60 mm                                                     |
| 10.15.600              | Tube 48 mm, length 6 m                                                     |
| 04.21.015              | Tube clamp coupling 48 mm                                                  |
| 04.24.115<br>04.08.010 | Adjustable end coupling                                                    |
| 04.08.010              | Matching cross clamp 48 x 48 mm<br>End coupling 48 mm                      |
| 04.24.013              | Angle support 10 x 14 cm                                                   |
|                        |                                                                            |
| 1                      | * - measured from the top of the cow mattress                              |